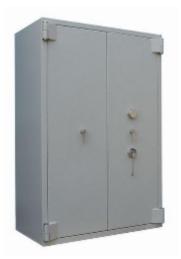

### SECURIKEY®

## Euro Grade 5780 Dual Locking (Key and Mechanical Combination) Cash Safe with Double Doors

### 5780

- £100,000 overnight cash cover (£1 Million valuables)\*\*
- Independently tested and certified by VdS test house
- Certified according to EN 1143-1 Security Grade 5
- 2-way locking bolt work for added security
- Door opens to 170 degrees for maximum access
- Fitted with VdS class 2 safe locks (1 x Keylock Primary and 1 x Combination Secondary)
- Internal door pan is locked to prevent tampering
- Supplied with adjustable (25mm intervals) / removable shelf

#### **Specification**

| ѕки                         | SFEG5780K                                   |
|-----------------------------|---------------------------------------------|
| Certificate                 | Independently Tested and Certified          |
| Cash Rating                 | £100,000                                    |
| Fire Rating                 | Light Fire Protection                       |
| Volume                      | 771 litres                                  |
| Shelves                     | 4                                           |
| Internal Dimensions (H*W*D) | 1720 * 1080 * 415mm                         |
| External Dimensions (H*W*D) | 1880 * 1260 * 661mm                         |
| Locking Options             | La Gard 702 Electronic,Wittkopp Primor 2600 |