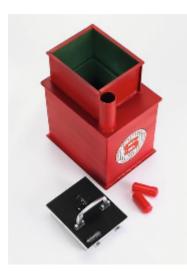

## **Protector 3 Underfloor Deposit Safe**

## **Protector 3 Deposit**

- £6,000 overnight cash cover (£60,000 valuables)\*\*
- Square door safes ideal for larger items such as cash and jewellery boxes and files
- VdS Class 1 lock for added security
- Flock lined to prevent damage to valuables
- Deposit model includes 12 non-magnetic capsules
- Supplied with 2 keys
- Aperture: 290 x 240mm