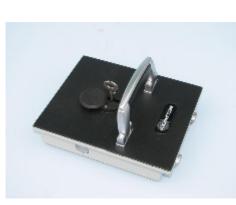

## **Specification**

| ѕки                         | SUP3K                            |
|-----------------------------|----------------------------------|
| Cash Rating                 | £6,000                           |
| External Dimensions (H*W*D) | 470 * 360 * 270mm                |
| Locking Options             | 3/4 Wheel Mechanical Combination |