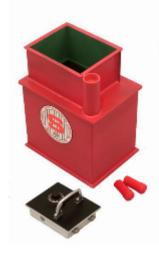

## **Protector 3 Underfloor Deposit Safe**

## **Protector 3 Deposit**

- £6,000 overnight cash cover (£60,000 valuables)\*\*
- Square door safes ideal for larger items such as cash and jewellery boxes and files
- VdS Class 1 lock for added security
- Flock lined to prevent damage to valuables
- Deposit model includes 12 non-magnetic capsules
- Supplied with 2 keys
- Aperture: 290 x 240mm