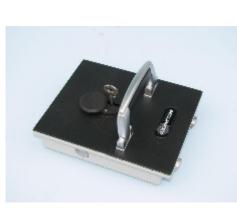

## **Protector 5 Deposit**

- £6,000 overnight cash cover (£60,000 valuables)\*\*
- Square door safes ideal for larger items such as cash and jewellery boxes and files
- VdS Class 1 lock for added security
- Flock lined to prevent damage to valuables
- Deposit model includes 12 non-magnetic capsules
- Supplied with 2 keys
- Aperture: 290 x 240mm

## **Specification**

| ѕки                         | SUP5K                            |
|-----------------------------|----------------------------------|
| Cash Rating                 | £6,000                           |
| External Dimensions (H*W*D) | 560 * 360 * 270mm                |
| Locking Options             | 3/4 Wheel Mechanical Combination |