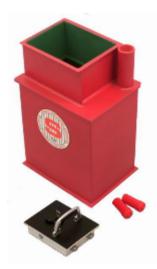

## **Protector 5 Underfloor Deposit Safe**

## **Protector 5 Deposit**

- £6,000 overnight cash cover (£60,000 valuables)\*\*
- Square door safes ideal for larger items such as cash and jewellery boxes and files
- VdS Class 1 lock for added security
- Flock lined to prevent damage to valuables
- Deposit model includes 12 non-magnetic capsules
- Supplied with 2 keys
- Aperture: 290 x 240mm