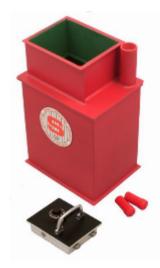

## **Protector 5 Underfloor Deposit Safe**

## **Protector 5 Deposit**

- £6,000 overnight cash cover (£60,000 valuables)\*\*
- Square door safes ideal for larger items such as cash and jewellery boxes and files
- VdS Class 1 lock for added security
- Flock lined to prevent damage to valuables
- Deposit model includes 12 non-magnetic capsules
- Supplied with 2 keys
- Aperture: 290 x 240mm