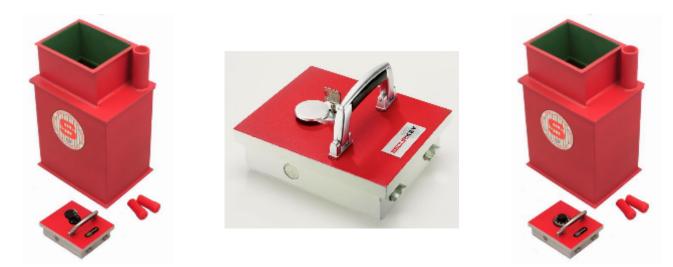

## **Protector ABP 5 Underfloor Deposit Safe**

## **Protector ABP 5 Deposit**

- £10,000 overnight cash cover (£100,000 valuables)\*\*
- Square door safes ideal for larger items such as cash and jewellery boxes and files
- VdS Class 1 lock for added security
- Flock lined to prevent damage to valuables
- Deposit model includes 12 non-magnetic capsules
- Supplied with 2 keys
- Aperture: 290 x 240mm