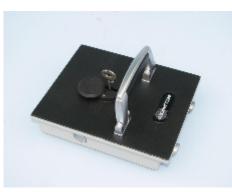

## **Protector 1**

- £6,000 overnight cash cover (£60,000 valuables)\*\*
- Square door safes ideal for larger items such as cash and jewellery boxes and files
- VdS Class 1 lock for added security
- Flock lined to prevent damage to valuables
- Deposit model includes 12 non-magnetic capsules
- Supplied with 2 keys
- Aperture: 290 x 240mm