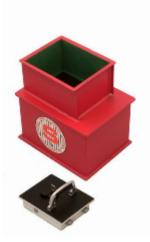

## **Protector 1 Underfloor Safe**

## **Protector 1**

- £6,000 overnight cash cover (£60,000 valuables)\*\*
- Square door safes ideal for larger items such as cash and jewellery boxes and files
- VdS Class 1 lock for added security
- Flock lined to prevent damage to valuables
- Deposit model includes 12 non-magnetic capsules
- Supplied with 2 keys
- Aperture: 290 x 240mm