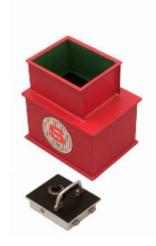

## **Protector 1 Underfloor Safe**

## **Protector 1**

- £6,000 overnight cash cover (£60,000 valuables)\*\*
- Square door safes ideal for larger items such as cash and jewellery boxes and files
- VdS Class 1 lock for added security
- Flock lined to prevent damage to valuables
- Deposit model includes 12 non-magnetic capsules
- Supplied with 2 keys
- Aperture: 290 x 240mm