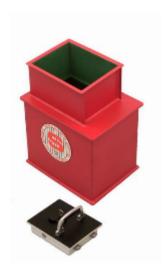

## **Protector 2 Underfloor Safe**

## **Protector 2**

- £6,000 overnight cash cover (£60,000 valuables)\*\*
- Square door safes ideal for larger items such as cash and jewellery boxes and files
- VdS Class 1 lock for added security
- Flock lined to prevent damage to valuables
- Deposit model includes 12 non-magnetic capsules
- Supplied with 2 keys
- Aperture: 290 x 240mm

## **Specification**

| SKU                         | SUP2K                            |
|-----------------------------|----------------------------------|
| Cash Rating                 | £6,000                           |
| External Dimensions (H*W*D) | 470 * 360 * 270mm                |
| Locking Options             | 3/4 Wheel Mechanical Combination |