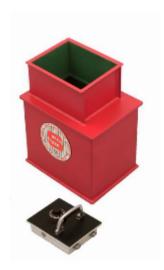

## **Protector 2 Underfloor Safe**

## **Protector 2**

- £6,000 overnight cash cover (£60,000 valuables)\*\*
- Square door safes ideal for larger items such as cash and jewellery boxes and files
- VdS Class 1 lock for added security
- Flock lined to prevent damage to valuables
- Deposit model includes 12 non-magnetic capsules
- Supplied with 2 keys
- Aperture: 290 x 240mm

## **Specification**

| SKU                         | SUP2K                            |
|-----------------------------|----------------------------------|
| Cash Rating                 | £6,000                           |
| External Dimensions (H*W*D) | 470 * 360 * 270mm                |
| Locking Options             | 3/4 Wheel Mechanical Combination |