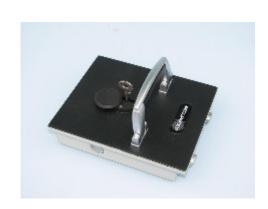

## **Protector 4**

- £6,000 overnight cash cover (£60,000 valuables)\*\*
- Square door safes ideal for larger items such as cash and jewellery boxes and files
- VdS Class 1 lock for added security
- Flock lined to prevent damage to valuables
- Deposit model includes 12 non-magnetic capsules
- Supplied with 2 keys
- Aperture: 290 x 240mm