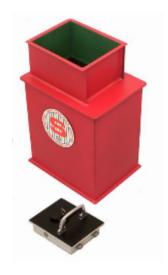

## **Protector 4 Underfloor Safe**

## **Protector 4**

- £6,000 overnight cash cover (£60,000 valuables)\*\*
- Square door safes ideal for larger items such as cash and jewellery boxes and files
- VdS Class 1 lock for added security
- Flock lined to prevent damage to valuables
- Deposit model includes 12 non-magnetic capsules
- Supplied with 2 keys
- Aperture: 290 x 240mm

## **Specification**

| SKU                         | SUP4K                            |
|-----------------------------|----------------------------------|
| Cash Rating                 | £6,000                           |
| External Dimensions (H*W*D) | 560 * 360 * 270mm                |
| Locking Options             | 3/4 Wheel Mechanical Combination |