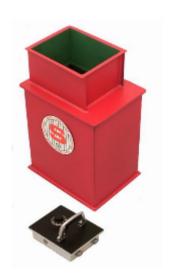

## **Protector 4 Underfloor Safe**

## **Protector 4**

- £6,000 overnight cash cover (£60,000 valuables)\*\*
- Square door safes ideal for larger items such as cash and jewellery boxes and files
- VdS Class 1 lock for added security
- Flock lined to prevent damage to valuables
- Deposit model includes 12 non-magnetic capsules
- Supplied with 2 keys
- Aperture: 290 x 240mm

## **Specification**

| SKU                         | SUP4K                            |
|-----------------------------|----------------------------------|
| Cash Rating                 | £6,000                           |
| External Dimensions (H*W*D) | 560 * 360 * 270mm                |
| Locking Options             | 3/4 Wheel Mechanical Combination |