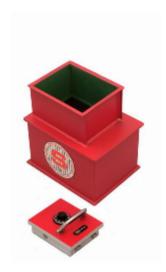

## Protector ABP 1 underfloor safe

## **Protector ABP 1**

- £10,000 overnight cash cover (£100,000 valuables)\*\*
- Square door safes ideal for larger items such as cash and jewellery boxes and files
- VdS Class 1 lock for added security
- Flock lined to prevent damage to valuables
- Deposit model includes 12 non-magnetic capsules
- Supplied with 2 keys
- Aperture: 290 x 240mm

## **Specification**

| SKU                         | SUPABP1K                         |
|-----------------------------|----------------------------------|
| Cash Rating                 | £10,000                          |
| External Dimensions (H*W*D) | 380 * 360 * 270mm                |
| Locking Options             | 3/4 Wheel Mechanical Combination |