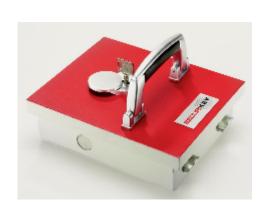

## Protector ABP 1 underfloor safe

## **Protector ABP 1**

- £10,000 overnight cash cover (£100,000 valuables)\*\*
- Square door safes ideal for larger items such as cash and jewellery boxes and files
- VdS Class 1 lock for added security
- Flock lined to prevent damage to valuables
- Deposit model includes 12 non-magnetic capsules
- Supplied with 2 keys
- Aperture: 290 x 240mm

## **Specification**

| SKU                         | SUPABP1K                         |
|-----------------------------|----------------------------------|
| Cash Rating                 | £10,000                          |
| External Dimensions (H*W*D) | 380 * 360 * 270mm                |
| Locking Options             | 3/4 Wheel Mechanical Combination |