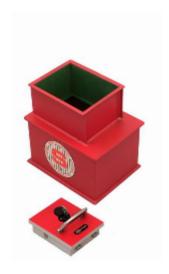

## Protector ABP 1 underfloor safe

## **Protector ABP 1**

- £10,000 overnight cash cover (£100,000 valuables)\*\*
- Square door safes ideal for larger items such as cash and jewellery boxes and files
- VdS Class 1 lock for added security
- Flock lined to prevent damage to valuables
- Deposit model includes 12 non-magnetic capsules
- Supplied with 2 keys
- Aperture: 290 x 240mm

## **Specification**

| SKU                         | SUPABP1K                         |
|-----------------------------|----------------------------------|
| Cash Rating                 | £10,000                          |
| External Dimensions (H*W*D) | 380 * 360 * 270mm                |
| Locking Options             | 3/4 Wheel Mechanical Combination |