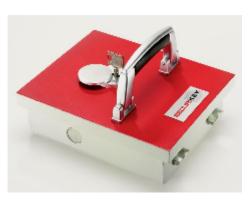

## **Protector ABP 2**

- £10,000 overnight cash cover (£100,000 valuables)\*\*
- Square door safes ideal for larger items such as cash and jewellery boxes and files
- VdS Class 1 lock for added security
- Flock lined to prevent damage to valuables
- Deposit model includes 12 non-magnetic capsules
- Supplied with 2 keys
- Aperture: 290 x 240mm

## **Specification**

| ѕки                         | SUPABP2K                         |
|-----------------------------|----------------------------------|
| Cash Rating                 | £10,000                          |
| External Dimensions (H*W*D) | 470 * 360 * 270mm                |
| Locking Options             | 3/4 Wheel Mechanical Combination |