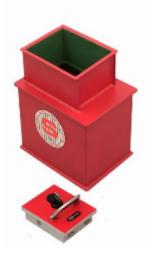

## **Protector ABP 2 underfloor safe**

## **Protector ABP 2**

- £10,000 overnight cash cover (£100,000 valuables)\*\*
- Square door safes ideal for larger items such as cash and jewellery boxes and files
- VdS Class 1 lock for added security
- Flock lined to prevent damage to valuables
- Deposit model includes 12 non-magnetic capsules
- Supplied with 2 keys
- Aperture: 290 x 240mm