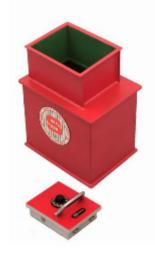

## **Protector ABP 2 underfloor safe**

## **Protector ABP 2**

- £10,000 overnight cash cover (£100,000 valuables)\*\*
- Square door safes ideal for larger items such as cash and jewellery boxes and files
- VdS Class 1 lock for added security
- Flock lined to prevent damage to valuables
- Deposit model includes 12 non-magnetic capsules
- Supplied with 2 keys
- Aperture: 290 x 240mm