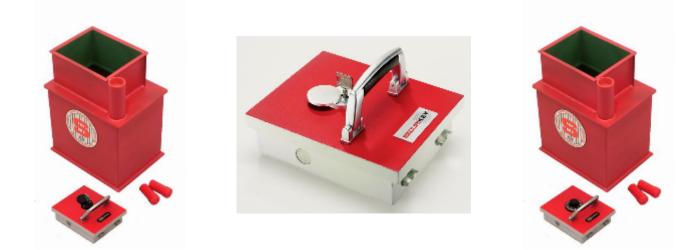

## Protector ABP 3 underfloor deposit safe

## **Protector ABP 3 Deposit**

- £10,000 overnight cash cover (£100,000 valuables)\*\*
- Square door safes ideal for larger items such as cash and jewellery boxes and files
- VdS Class 1 lock for added security
- Flock lined to prevent damage to valuables
- Deposit model includes 12 non-magnetic capsules
- Supplied with 2 keys
- Aperture: 290 x 240mm

## **Specification**

| ѕки                         | SUPABP3K                         |
|-----------------------------|----------------------------------|
| Cash Rating                 | £10,000                          |
| External Dimensions (H*W*D) | 470 * 360 * 270mm                |
| Locking Options             | 3/4 Wheel Mechanical Combination |