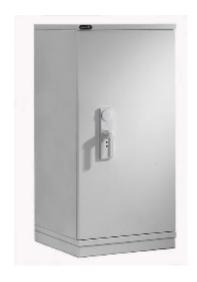

## Fire Stor 1022 S1 Fire Cabinet with Key Lock

## 1022

- Ideal in the office, for the safe keeping of paper documents and valuables
- Suitable for up to £2,000 cash (10x valuables)\*\*
- Independently tested and certified to EN 14450 S1 by VdS test house
- Double wall construction with fire resistant fill
- Heavy duty 3-way locking mechanism
- Full height dog bar protects hinge side
- Standard locking CEN/VdS approved double bitted lock and 2 keys
- Optional inner compartments and pull-out frames available
- Light Grey finish complements any environment

## **Specification**

| SKU                         | FCFS1022S1K                                  |
|-----------------------------|----------------------------------------------|
| Certificate                 | Independently Tested and Certified           |
| Cash Rating                 | £2,000                                       |
| Volume                      | 208 litres                                   |
| Shelves                     | 2                                            |
| Internal Dimensions (H*W*D) | 1050 * 490 * 405mm                           |
| External Dimensions (H*W*D) | 1220 * 600 * 520mm                           |
| Locking Options             | 3/4 Wheel Mechanical Combination,La Gard 702 |
|                             | Electronic,Safe Logic C10,Safe Logic Direct  |
|                             | Drive,Wittkopp Primor 2600                   |