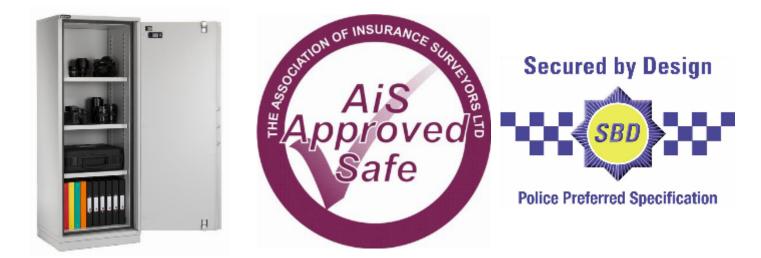

## Fire Stor 1021 S1 Fire Cabinet with Key Lock

## 1021

- Ideal in the office, for the safe keeping of paper documents and valuables
- Suitable for up to £2,000 cash (10x valuables)\*\*
- Independently tested and certified to EN 14450 S1 by VdS test house
- Double wall construction with fire resistant fill
- Heavy duty 3-way locking mechanism
- Full height dog bar protects hinge side
- Standard locking CEN/VdS approved double bitted lock and 2 keys
- Optional inner compartments and pull-out frames available
- Light Grey finish complements any environment

## **Specification**

| ѕки                         | FCFS1021S1K                                   |
|-----------------------------|-----------------------------------------------|
| Certificate                 | Independently Tested and Certified            |
| Cash Rating                 | £2,000                                        |
| Volume                      | 280 litres                                    |
| Shelves                     | 3                                             |
| Internal Dimensions (H*W*D) | 1410 * 490 * 405mm                            |
| External Dimensions (H*W*D) | 1580 * 600 * 520mm                            |
| Locking Options             | 3/4 Wheel Mechanical Combination,La Gard 702  |
|                             | Electronic, Safe Logic C10, Safe Logic Direct |
|                             | Drive,Wittkopp Primor 2600                    |