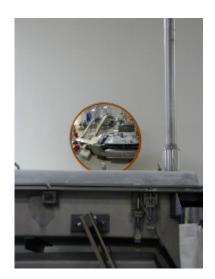

## **Stainless Steel Food Processing Mirror - 450mm**

- Ideal for the Dairy and Meat Processing industry
- Conforms to food industry standards
- Uses include viewing in to vats, hoppers and mixers
- Helps prevent backlogs and jams on production lines
- Prevents accidents and injuries
- Stainless steel face and backplate
- Stainless steel 'J-arm' mounting bracket for adjustment to all angles
- Can be hygienically cleaned