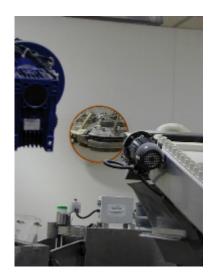

## **Stainless Steel Food Processing Mirror - 450mm**

- Ideal for the Dairy and Meat Processing industry
- Conforms to food industry standards
- Uses include viewing in to vats, hoppers and mixers
- Helps prevent backlogs and jams on production lines
- Prevents accidents and injuries
- Stainless steel face and backplate
- Stainless steel 'J-arm' mounting bracket for adjustment to all angles
- Can be hygienically cleaned