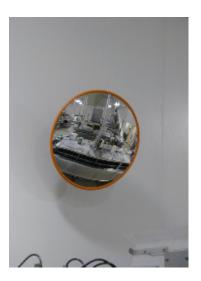

## **Stainless Steel Food Processing Mirror - 450mm**

- Ideal for the Dairy and Meat Processing industry
- Conforms to food industry standards
- Uses include viewing in to vats, hoppers and mixers
- Helps prevent backlogs and jams on production lines
- Prevents accidents and injuries
- Stainless steel face and backplate
- Stainless steel 'J-arm' mounting bracket for adjustment to all angles
- Can be hygienically cleaned