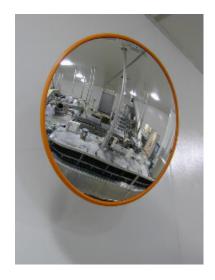

## **Stainless Steel Food Processing Mirror - 600mm**

## **Stainless Steel Food Processing Mirror - 600mm**

- Ideal for the Dairy and Meat Processing industry
- Conforms to food industry standards
- Uses include viewing in to vats, hoppers and mixers
- Helps prevent backlogs and jams on production lines
- Prevents accidents and injuries
- Stainless steel face and backplate
- Stainless steel 'J-arm' mounting bracket for adjustment to all angles
- Can be hygienically cleaned