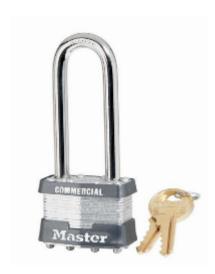

## Master Lock No.21LJ Padlock Long Shackle Rekeyable

## Master Lock No.21LJ Padlock Long Shackle Rekeyable

- Tough laminated steel body
- Commercial grade padlock features superior protection from drilling and prying
- Double locking hardened steel shackle
- Rekeyable, 5-pin W27 cylinder helps prevent picking
- Vinyl bumper helps prevent scratching and marking
- Double deadbolt locking for added protection from prying and hammering
- Supplied with 2 keys

## **Specification**

| SKU                                 | 21LJ |
|-------------------------------------|------|
| Shackle Diameter                    | 8mm  |
| <b>Horizontal Shackle Clearance</b> | 19mm |
| Vertical Shackle Clearance          | 64mm |
| Body Width                          | 44mm |