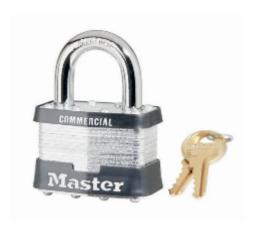

## **Master Lock No.25 Rekeyable Laminated Padlock**

## **Master Lock No.25 Rekeyable Laminated Padlock**

- Commercial grade padlock features superior protection from drilling and prying
- Tough laminated steel body
- Double locking hardened steel shackle
- Vinyl bumper helps prevent scratching and marking
- Double deadbolt locking for added protection from prying and hammering
- Supplied with 2 keys
- Rekeyable, 5-pin W27 cylinder helps prevent picking