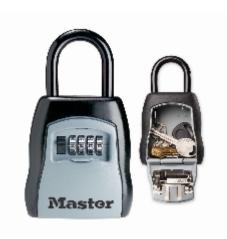

## Master Lock Select Access 5400D Key Lock Box - Portable Key Safe

## **5400D Key Store Box Portable**

- Ideal for use in commercial and domestic applications by construction workers, maintenance teams, district nurses, cleaning service employees, children after school etc...
- 4-digit programmable combination offering 10,000 possible codes
- Shutter door to protect combination dials from weather
- Shackle feature for maximum flexibility of use
- Aluminium cast body to resist against hammering or sawing
- ABS vinyl plastic cover protects against scratches
- Corrosion resistant suitable for outdoor use
- Prevents being "locked out"
- Limited Lifetime Warranty