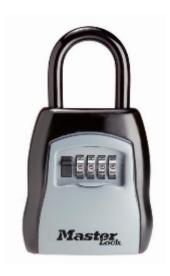

## Master Lock Select Access 5400D Key Lock Box - Portable Key Safe

## **5400D Key Store Box Portable**

- Ideal for use in commercial and domestic applications by construction workers, maintenance teams, district nurses, cleaning service employees, children after school etc...
- 4-digit programmable combination offering 10,000 possible codes
- Shutter door to protect combination dials from weather
- Shackle feature for maximum flexibility of use
- Aluminium cast body to resist against hammering or sawing
- ABS vinyl plastic cover protects against scratches
- Corrosion resistant suitable for outdoor use
- Prevents being "locked out"
- Limited Lifetime Warranty