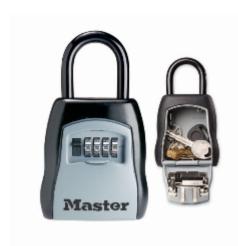

## Master Lock Select Access 5400D Key Lock Box - Portable Key Safe

## **5400D Key Store Box Portable**

- Ideal for use in commercial and domestic applications by construction workers, maintenance teams, district nurses, cleaning service employees, children after school etc...
- 4-digit programmable combination offering 10,000 possible codes
- Shutter door to protect combination dials from weather
- Shackle feature for maximum flexibility of use
- Aluminium cast body to resist against hammering or sawing
- ABS vinyl plastic cover protects against scratches
- Corrosion resistant suitable for outdoor use
- Prevents being "locked out"
- Limited Lifetime Warranty