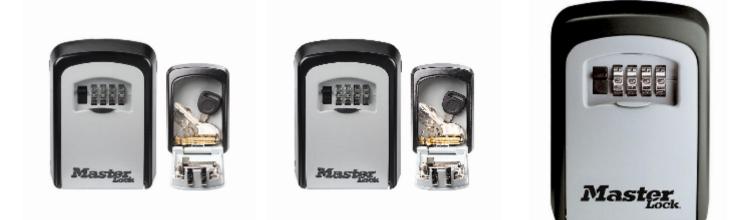

## Master Lock 5401EURD Combination Key Safe

- Ideal for use in commercial and domestic applications by construction workers, maintenance teams, district nurses, cleaning service employees, children after school etc...
- 4-digit programmable combination offering 10,000 possible codes
- Shutter door to protect combination dials from weather
- Aluminium cast body to resist against hammering or sawing
- Corrosion resistant suitable for outdoor use
- Prevents being "locked out"
- Easily mounts to most surfaces (Fixings provided)
- Limited Lifetime Warranty