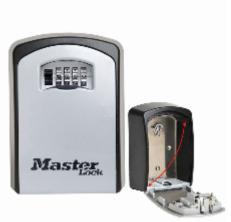

## Master Lock 5403EURD Key Lock Box - Wall Mount Key Safe

## **5403D Key Store Box Large**

- Large capacity ideal for bunches of keys and access control cards
- Ideal for use in commercial and domestic applications by construction workers, maintenance teams, district nurses, cleaning service employees, children after school etc...
- 4-digit programmable combination offering 10,000 possible codes
- Shutter door to protect combination dials from weather
- Aluminium cast body to resist against hammering or sawing
- Corrosion resistant suitable for outdoor use
- Prevents being "locked out"
- Easily mounts to most surfaces (Fixings provided)
- Limited Lifetime Warranty