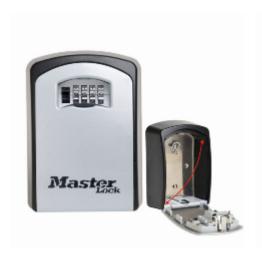

## Master Lock 5403EURD Key Lock Box - Wall Mount Key Safe

## **5403D Key Store Box Large**

- Large capacity ideal for bunches of keys and access control cards
- Ideal for use in commercial and domestic applications by construction workers, maintenance teams, district nurses, cleaning service employees, children after school etc...
- 4-digit programmable combination offering 10,000 possible codes
- Shutter door to protect combination dials from weather
- Aluminium cast body to resist against hammering or sawing
- Corrosion resistant suitable for outdoor use
- Prevents being "locked out"
- Easily mounts to most surfaces (Fixings provided)
- Limited Lifetime Warranty