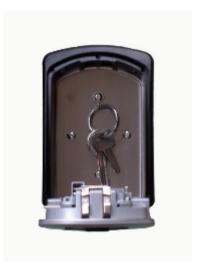

## Master Lock 5403EURD Key Lock Box - Wall Mount Key Safe

## **5403D Key Store Box Large**

- Large capacity ideal for bunches of keys and access control cards
- Ideal for use in commercial and domestic applications by construction workers, maintenance teams, district nurses, cleaning service employees, children after school etc...
- 4-digit programmable combination offering 10,000 possible codes
- Shutter door to protect combination dials from weather
- Aluminium cast body to resist against hammering or sawing
- Corrosion resistant suitable for outdoor use
- Prevents being "locked out"
- Easily mounts to most surfaces (Fixings provided)
- Limited Lifetime Warranty