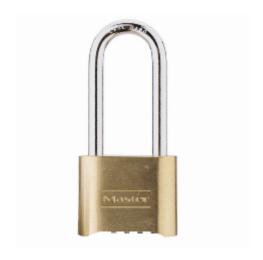

## Master Lock 175EURDLH 52mm Brass Combination Padlock

## 175EURDLH 4-Digit Code

- 4 digit selectable combination offering 10,000 possible codes
- Double locking hardened steel shackle
- For indoor or outdoor use
- CEN Insurance Approved Padlock
- Combination change key included
- Solid zinc body with brass finish for strength and weatherability
- 1 key included
- Limited Lifetime Warranty