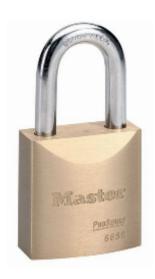

## **Master Lock Proseries 44mm Reykeyable Padlock**

## 6850 6-Pin Rekeyable

- Heavy duty solid brass body with Boron alloy shackle
- 6-pin cylinder for added security against picking
- Double ball bearing locking resists prying
- Supplied with 2 keys
- ProSeries® Padlocks are designed for Commercial/Industrial applications
- High security, rekeyable 5-pin cylinder with spool pins is virtually impossible to pic