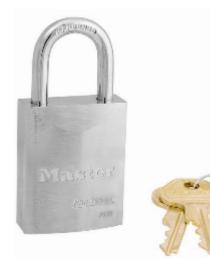

## SECURIKEY®

Master Lock Padlock 7030 6-Pin 63mm wide ProSeries® solid steel rekeyable pin tumbler padlock, master keyed

## 7030 6-Pin Rekeyable

- 63mm round wide solid steel body
- Hardened boron alloy shackle for superior cut resistance
- Chrome rustproofing provides longer life
- ProSeries® Padlocks are designed for Commercial/Industrial applications
- 6-pin 'spool pin' cylinder to resist picking
- Dual deadbolt locking for extreme resistance to prying
- Supplied with 2 keys