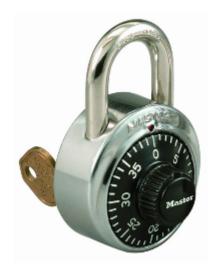

## **Master Lock 1525 Combination Padlock Key Controlled**

## 1525 3-Digit Code & Key Controlled

- 3 digit fixed combination offering 1,500 possible combinations
- Simple locking hardened steel shackle
- Key controlled for emergency access
- Patented BlockGuard® Anti-Shim Technology withstands attempts to violate the latch mechanism
- Includes combination chart to facilitate lock system administration
- Black dial only