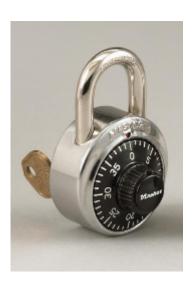

## **Master Lock 1525 Combination Padlock Key Controlled**

## 1525 3-Digit Code & Key Controlled

- 3 digit fixed combination offering 1,500 possible combinations
- Simple locking hardened steel shackle
- Key controlled for emergency access
- Patented BlockGuard® Anti-Shim Technology withstands attempts to violate the latch mechanism
- Includes combination chart to facilitate lock system administration
- Black dial only