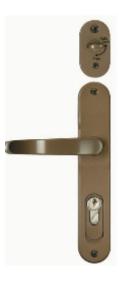

## **Keylex 700 Bronze - Code Unit & Inside Lever For Timber Doors**

## **Keylex 700 - Code Unit & Inside Lever For Timber Doors - Dark Bronze**

- Suitable for medium / heavy duty applications
- Prevents unauthorised entry to restricted areas
- Over 4,000 possible combination's Code can be changed in seconds
- Lever handle operation from both sides
- Stainless steel buttons will not indicate usage
- Operates with Euro DIN lockcase (60mm backset not included)
- Key override (Optional) to bypass code and for night time locking
- Mechanical operation no wiring or batteries required