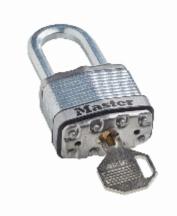

## **Excell M1EURDLF**

- Laminated steel core for higher strength
- Stainless steel and zinc outer sleeve for weather resistance
- Exclusive octagonal boron-carbide shackle for maximum cut resistance
- Double deadbolt locking for added protection from prying and hammering
- 4-pin cylinder
- Supplied with 4 keys
- For indoor and outdoor use
- Laminated steel core for strength
- Limited Lifetime Warranty