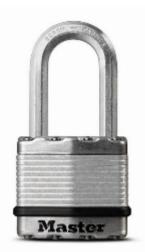

## Master Lock M1EURDLF Excell Padlock 45mm

## **Excell M1EURDLF**

- Laminated steel core for higher strength
- Stainless steel and zinc outer sleeve for weather resistance
- Exclusive octagonal boron-carbide shackle for maximum cut resistance
- Double deadbolt locking for added protection from prying and hammering
- 4-pin cylinder
- Supplied with 4 keys
- For indoor and outdoor use
- Laminated steel core for strength
- Limited Lifetime Warranty