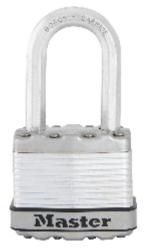

## Master Lock M1EURDLF Excell Padlock 45mm

## **Excell M1EURDLF**

- Laminated steel core for higher strength
- Stainless steel and zinc outer sleeve for weather resistance
- Exclusive octagonal boron-carbide shackle for maximum cut resistance
- Double deadbolt locking for added protection from prying and hammering
- 4-pin cylinder
- Supplied with 4 keys
- For indoor and outdoor use
- Laminated steel core for strength
- Limited Lifetime Warranty