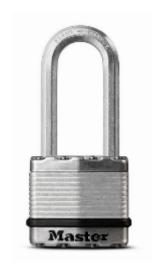

## Master Lock M1EURDLH Excell Padlock Long Shackle

## **Excell M1EURDLH**

- Laminated steel core for higher strength
- Stainless steel and zinc outer sleeve for weather resistance
- Exclusive octagonal boron-carbide shackle for maximum cut resistance
- Double deadbolt locking for added protection from prying and hammering
- 4-pin cylinder
- Supplied with 4 keys
- For indoor and outdoor use
- Reinforced body bumper for scratch resistance
- Limited Lifetime Warranty

## **Specification**

| SKU                          | 1MEURDLH |
|------------------------------|----------|
| Shackle Diameter             | 8mm      |
| Horizontal Shackle Clearance | 20mm     |
| Vertical Shackle Clearance   | 51mm     |
| Body Width                   | 45mm     |