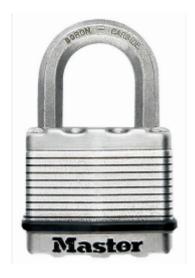

## Master Lock Excell Laminated Padlock 5MEURD

## **Excell 5MEURD**

- Laminated steel core for higher strength
- Stainless steel and zinc outer sleeve for weather resistance
- Exclusive octagonal boron-carbide shackle for maximum cut resistance
- Double deadbolt Ball-bearing locking mechanism for added protection from prying and hammering
- 4-pin cylinder for increased pick resistance
- Supplied with 4 keys
- For indoor and outdoor use
- Limited Lifetime Warranty

## **Specification**

| sku                          | 5MEURD |
|------------------------------|--------|
| Shackle Diameter             | 9mm    |
| Horizontal Shackle Clearance | 24mm   |
| Vertical Shackle Clearance   | 25mm   |
| Body Width                   | 52mm   |