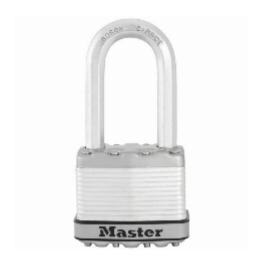

## MASTER LOCK M5EURDLH Heavy Duty Padlock Laminated Steel Long Shackle

## **Excell M5EURDLH**

- Laminated steel core for higher strength
- Stainless steel and zinc outer sleeve for weather resistance
- Exclusive octagonal boron-carbide shackle for maximum cut resistance
- Double ball bearing locking for added protection from prying and hammering
- 4-pin cylinder
- Supplied with 4 keys
- For indoor and outdoor use
- Limited Lifetime Guarantee