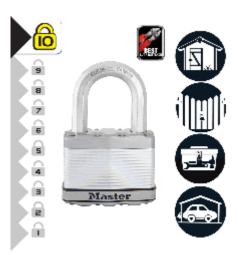

## **Excell M15EURDLF**

- Laminated steel core for higher strength
- Stainless steel and zinc outer sleeve for weather resistance
- Laminated steel core for strength
- Exclusive octagonal boron-carbide shackle for maximum cut resistance
- Double deadbolt locking for added protection from prying and hammering
- 5-pin cylinder
- Supplied with 4 keys
- For indoor and outdoor use
- Limited Lifetime Warranty