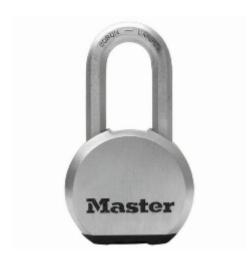

## Master Lock M930EURDLH Excell Long Shackle Padlock

## **Excell M930EURDLH**

- For indoor and outdoor use
- Chrome-plated, solid steel body for enhanced strength and corrosion resistance
- Exclusive octagonal boron-carbide shackle for maximum cut resistance
- Double deadbolt locking for added protection from prying and hammering
- 5-pin cylinder for increased pick resistance
- Covered keyway for better protection against dust and water
- Reinforced body bumper for scratch resistance
- 4 Keys included
- Limited Lifetime Warranty