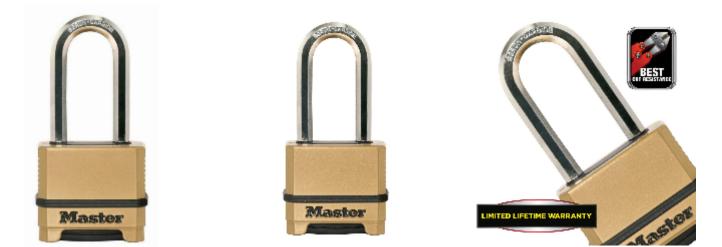

## **Excell M175EURDLH**

- Powder coated brass finish, zinc die-cast body for corrosion resistance
- Covered digits for a better protection against dust and water
- Double deadbolt locking for added protection from prying and hammering
- 4 digit selectable combination offering 10,000 possible codes
- Roller pin locking for maximum pick and pry resistance
- For indoor and outdoor use
- Large ergonomic dials
- Blind dial feature permit operation with gloves, in low light or complete darkness
- The hinged dial cover and shackle seal offers superior weather protection
- Reinforced body bumper protects against scratches
- Limited Lifetime Warranty

## Specification

| SKU                          | 175MEURDLH |
|------------------------------|------------|
| Shackle Diameter             | 9mm        |
| Horizontal Shackle Clearance | 25mm       |
| Vertical Shackle Clearance   | 51mm       |
| Body Width                   | 56mm       |