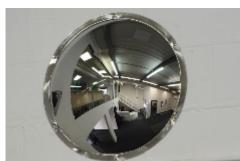

## Stainless Steel Wall Dome Mirror - 500mm

## Stainless Steel Wall Dome Mirror - 500mm

- Unbreakable wall mounted dome gives 180 degrees of vision
- Prevents surprise attacks and collisions
- Highly polished stainless steel face will resist repeated blows
- Ideal for use in areas prone to vandalism such as subway / underpass locations, underground corridors and in multi-storey car parks
- Suitable for use in food processing / preparation areas
- If attacked with graffiti / spray paint, this can be easily removed with solvents

## **Specification**

| SKU              | M16505W   |
|------------------|-----------|
| Diameter         | 500mm     |
| Viewing Distance | 30 metres |