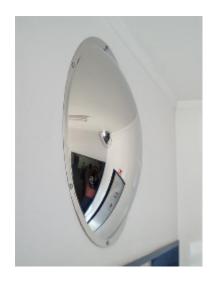

## Stainless Steel Wall Dome Mirror - 500mm

## Stainless Steel Wall Dome Mirror - 500mm

- Unbreakable wall mounted dome gives 180 degrees of vision
- Prevents surprise attacks and collisions
- Highly polished stainless steel face will resist repeated blows
- Ideal for use in areas prone to vandalism such as subway / underpass locations, underground corridors and in multi-storey car parks
- Suitable for use in food processing / preparation areas
- If attacked with graffiti / spray paint, this can be easily removed with solvents

## **Specification**

| SKU              | M16505W   |
|------------------|-----------|
| Diameter         | 500mm     |
| Viewing Distance | 30 metres |