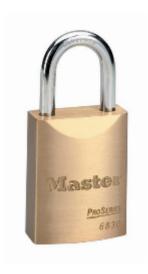

## **Master Lock Proseries Brass 30mm Rekeyable Padlock**

## 6830 Proseries 6-Pin Rekeyable

- Heavy duty solid brass body with Boron alloy shackle
- 6-pin cylinder for added security against picking
- Double ball bearing locking resists prying
- Supplied with 2 keys
- ProSeries® Padlocks are designed for Commercial/Industrial applications
- High security, rekeyable 5-pin cylinder with spool pins is virtually impossible to pick
- EN 12320 Certified padlock