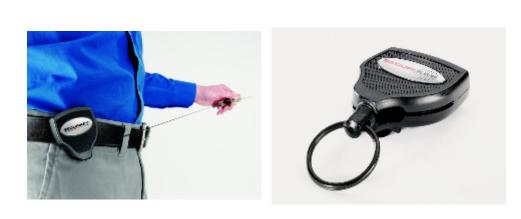

## **RHDK-HD Super 48 Key Reel - 900mm Kevlar ® Cord - Spring Clip Fixing**

## Super 48 Key Reel - Extra Heavy Duty

- Rugged deluxe extra heavy duty self-retracting key reel
- Ideal for heavy items, such as larger bunches of keys or hand tools
- $\hfill \bullet$  Polycarbonate casing with 900mm of high strength Kevlar  $\ensuremath{\mathbb{R}}$  cord
- Spring clip fixing for attachment to belt, waistband or handbag
- Includes pin for conversion to belt loop fixing
- Unique ball & socket feature transfers the weight to the wearer
- Will carry up to 370g or 22 keys (approx)