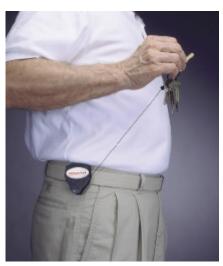

## **RHDK-HD Super 48 Key Reel - 900mm Kevlar ® Cord - Spring Clip Fixing**

## Super 48 Key Reel - Extra Heavy Duty

- Rugged deluxe extra heavy duty self-retracting key reel
- Ideal for heavy items, such as larger bunches of keys or hand tools
- $\hfill \bullet$  Polycarbonate casing with 900mm of high strength Kevlar  $\ensuremath{\mathbb{R}}$  cord
- Spring clip fixing for attachment to belt, waistband or handbag
- Includes pin for conversion to belt loop fixing
- Unique ball & socket feature transfers the weight to the wearer
- Will carry up to 370g or 22 keys (approx)