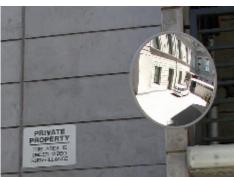

## **Round Acrylic Interior or Exterior Convex Mirror - 400mm**

- Eliminate blind spots
- Essential for the prevention of accidents and injuries
- Ideal for combating the theft of property & valuables
- Shatter resistant acrylic face with a protective vinyl edging
- ACM back Suitable for internal or external use
- Vacuum metalised coating Gives the brightest sharpest reflection
- 'J-arm' bracket mount included allows adjustment to all angles
- Easily fixed to wall or ceiling
- Multilingual fixing and maintenance instructions