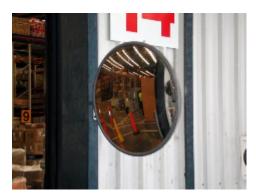

## **Round Acrylic Interior or Exterior Convex Mirror - 400mm**

- Eliminate blind spots
- Essential for the prevention of accidents and injuries
- Ideal for combating the theft of property & valuables
- Shatter resistant acrylic face with a protective vinyl edging
- ACM back Suitable for internal or external use
- Vacuum metalised coating Gives the brightest sharpest reflection
- 'J-arm' bracket mount included allows adjustment to all angles
- Easily fixed to wall or ceiling
- Multilingual fixing and maintenance instructions