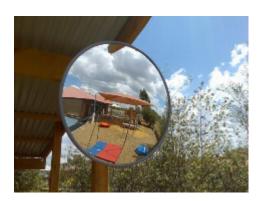

## **Round Acrylic Interior or Exterior Convex Mirror - 600mm**

- Eliminate blind spots
- Essential for the prevention of accidents and injuries
- Ideal for combating the theft of property & valuables
- Shatter resistant acrylic face with a protective vinyl edging
- ACM back Suitable for internal or external use
- Vacuum metalised coating Gives the brightest sharpest reflection
- 'J-arm' bracket mount included allows adjustment to all angles
- Easily fixed to wall or ceiling
- Multi-lingual fixing and maintenance instructions