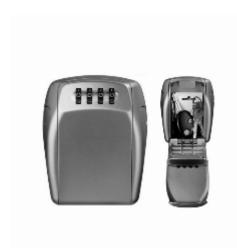

## Master Lock 5415D Key Lock Box - Wall Mount Key Safe

## **5415D Key Lock Box**

- Suitable for a wide variety of applications including: Holiday homes and caravan parks
- Care Homes, domestic home care worker access
- Domestic use spare key, afterschool access, neighbour access
- Caretaker and supervisor access in schools, hospitals and colleges
- Car park attendants, building sites
- Solid Zinc body to resist against hammering or sawing
- Weather resistant suitable for outdoor use
- 4-digit programmable combination offering 10,000 possible codes
- Wider spaced dials for ease of use
- Protective plastic door
- Simple installation (mounting kit included)
- Limited Lifetime Warranty

## **Specification**

| SKU                         | 5415D            |
|-----------------------------|------------------|
| Internal Dimensions (H*W*D) | 96 * 64 * 35mm   |
| External Dimensions (H*W*D) | 135 * 105 * 46mm |