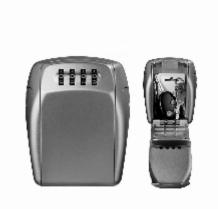

## Master Lock 5415D Key Lock Box - Wall Mount Key Safe

## **5415D Key Lock Box**

- Suitable for a wide variety of applications including: Holiday homes and caravan parks
- Care Homes, domestic home care worker access
- Domestic use spare key, afterschool access, neighbour access
- Caretaker and supervisor access in schools, hospitals and colleges
- Car park attendants, building sites
- Solid Zinc body to resist against hammering or sawing
- Weather resistant suitable for outdoor use
- 4-digit programmable combination offering 10,000 possible codes
- Wider spaced dials for ease of use
- Protective plastic door
- Simple installation (mounting kit included)
- Limited Lifetime Warranty

## **Specification**

| SKU                         | 5415D            |
|-----------------------------|------------------|
| Internal Dimensions (H*W*D) | 96 * 64 * 35mm   |
| External Dimensions (H*W*D) | 135 * 105 * 46mm |