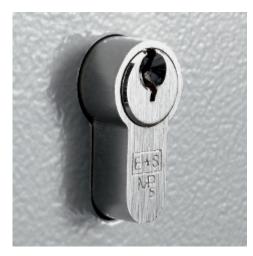

## System 48/PHZ Euro Cylinder

- 1.5mm steel cabinet with flush closing rim to resist forced entry
- Adjustable colour coded and numbered hook bars allow the layout to be customised
- Ingenious key tabs are designed to hang so that the number is always visible
- Key locations can be recorded on the control index which is removable for added security\*
- Ingenious key tabs are designed to hang so that the number is always visible
- Closed loops included for use with optional security seals
- Supplied with Euro profile cylinder security lock and 2 keys
- Use your own cylinder to incorporate the cabinet into an existing suited system
- Cylinder can be easily changed in seconds to ensure total security
- Durable Light Grey paint finish will suit most environments