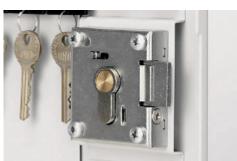

## System 48/PHZ Euro Cylinder

- 1.5mm steel cabinet with flush closing rim to resist forced entry
- Adjustable colour coded and numbered hook bars allow the layout to be customised
- Ingenious key tabs are designed to hang so that the number is always visible
- Key locations can be recorded on the control index which is removable for added security\*
- Ingenious key tabs are designed to hang so that the number is always visible
- Closed loops included for use with optional security seals
- Supplied with Euro profile cylinder security lock and 2 keys
- Use your own cylinder to incorporate the cabinet into an existing suited system
- Cylinder can be easily changed in seconds to ensure total security
- Durable Light Grey paint finish will suit most environments