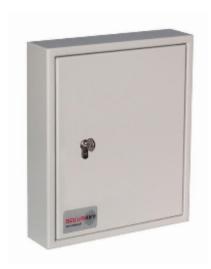

## System 48/PHZ with Euro profile cylinder deadlock

## System 48/PHZ Euro Cylinder

- 1.5mm steel cabinet with flush closing rim to resist forced entry
- Adjustable colour coded and numbered hook bars allow the layout to be customised
- Ingenious key tabs are designed to hang so that the number is always visible
- Key locations can be recorded on the control index which is removable for added security\*
- Ingenious key tabs are designed to hang so that the number is always visible
- Closed loops included for use with optional security seals
- Supplied with Euro profile cylinder security lock and 2 keys
- Use your own cylinder to incorporate the cabinet into an existing suited system
- Cylinder can be easily changed in seconds to ensure total security
- Durable Light Grey paint finish will suit most environments