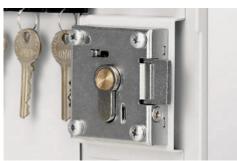

## System 100/PHZ Euro Cylinder

- 1.5mm steel cabinet with flush closing rim to resist forced entry
- Adjustable colour coded and numbered hook bars allow the layout to be customised
- Ingenious key tabs are designed to hang so that the number is always visible
- Key locations can be recorded on the control index which is removable for added security\*
- Ingenious key tabs are designed to hang so that the number is always visible
- Closed loops included for use with optional security seals
- Supplied with Euro profile cylinder security lock and 2 keys
- Use your own cylinder to incorporate the cabinet into an existing suited system
- Cylinder can be easily changed in seconds to ensure total security
- Durable Light Grey paint finish will suit most environments