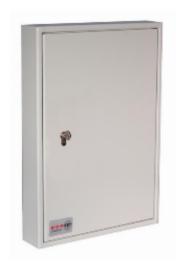

## System 100/PHZ with Euro profile cylinder deadlock

## System 100/PHZ Euro Cylinder

- 1.5mm steel cabinet with flush closing rim to resist forced entry
- Adjustable colour coded and numbered hook bars allow the layout to be customised
- Ingenious key tabs are designed to hang so that the number is always visible
- Key locations can be recorded on the control index which is removable for added security\*
- Ingenious key tabs are designed to hang so that the number is always visible
- Closed loops included for use with optional security seals
- Supplied with Euro profile cylinder security lock and 2 keys
- Use your own cylinder to incorporate the cabinet into an existing suited system
- Cylinder can be easily changed in seconds to ensure total security
- Durable Light Grey paint finish will suit most environments