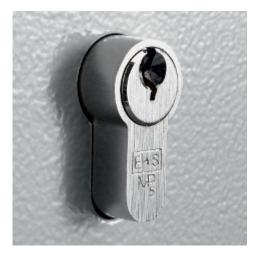

## System 100/PHZ Euro Cylinder

- 1.5mm steel cabinet with flush closing rim to resist forced entry
- Adjustable colour coded and numbered hook bars allow the layout to be customised
- Ingenious key tabs are designed to hang so that the number is always visible
- Key locations can be recorded on the control index which is removable for added security\*
- Ingenious key tabs are designed to hang so that the number is always visible
- Closed loops included for use with optional security seals
- Supplied with Euro profile cylinder security lock and 2 keys
- Use your own cylinder to incorporate the cabinet into an existing suited system
- Cylinder can be easily changed in seconds to ensure total security
- Durable Light Grey paint finish will suit most environments