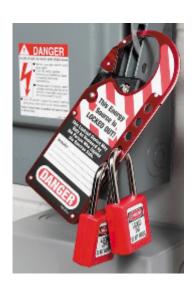

## **427RED Labelled Lockout Hasp**

- Red lockout with tagout identification for multiple workers
- Features an easy-to-apply 'snap-on' advantage with its spring-loaded locking arm
- Fits more lockout points than alternative rivet-hinge labeled lockout hasp
- Anodized aluminum and stainless steel construction for combined corrosion-resistance and strength
- Complete with high visibility, re-usable write-on safety labels (English, French & Spanish) identify the responsible person, then erase for the next job
- Holds up to 5 padlocks
- Jaw Dimensions: 44 x 54mm