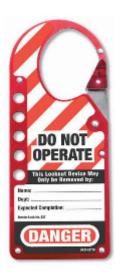

## **427RED Labelled Lockout Hasp**

- Red lockout with tagout identification for multiple workers
- Features an easy-to-apply 'snap-on' advantage with its spring-loaded locking arm
- Fits more lockout points than alternative rivet-hinge labeled lockout hasp
- Anodized aluminum and stainless steel construction for combined corrosion-resistance and strength
- Complete with high visibility, re-usable write-on safety labels (English, French & Spanish) identify the responsible person, then erase for the next job
- Holds up to 5 padlocks
- Jaw Dimensions: 44 x 54mm