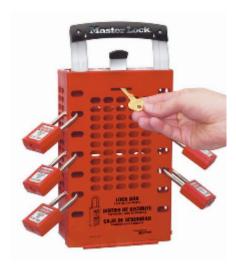

## 503/R Red Group Lockout Box

## 503/R Red Group Lockout Box

- Storage device captures keys for effective lockout of large equipment
- Exclusive Latch Tight feature ensures that keys cannot be accessed until the last lock is removed
- Durable powder-coated red finish with stainless steel handle
- Integrated storage organizes up to 12 keys or hundreds of bulk keys
- Dual application wall mount or portable
- Up to 14 workers can apply their personal safety padlocks or hasps
- Sturdy carrying handle for portable use, or can be secured to any flat surface (fixings not included)