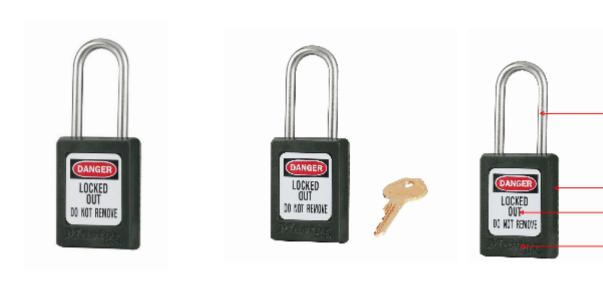

## Master Lock S31BLK Thermoplastic Safety Padlock Black, Shackle

MINERMOPLASTIC BODY NON-GONDUCTIVE

RETAINING KEY TO ENSURE PADLOCK ISN'T LEFT UNLOCK

O B-PIN TUMBLER

## **Master Lock S31BLK Thermoplastic Safety Padlock**

- Used in conjunction with lockout hasps for the isolation of machinery, plant & switchgear
- Choice of 9 different colours for ease of identification
- Durable, lightweight, non-conductive Zenex lock body
- Lightweight thermoplastic body
- Customize on-site with permanent, write-on labels
- Precise 6-pin tumbler mechanism offers 40,000 differs
- Key retaining-ensures that padlock is not left unlocked
- Supplied with 1 key per lock
- Protect your employees life during maintenance by isolating energy sources in your plant
- LIMITED LIFETIME WARRANTY

## **Specification**

| SKU                                 | 31S/BLK |
|-------------------------------------|---------|
| Shackle Diameter                    | 4.7mm   |
| <b>Horizontal Shackle Clearance</b> | 16mm    |
| Vertical Shackle Clearance          | 38mm    |
| Body Width                          | 35mm    |