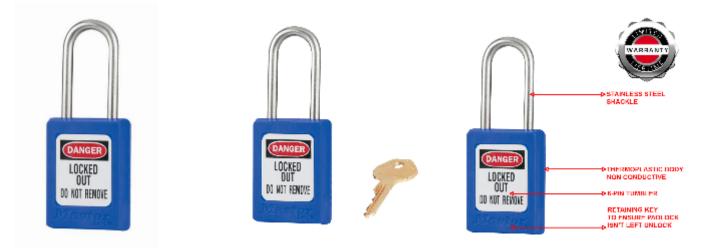

## Master Lock S31BLU Thermoplastic Safety Padlock

- Used in conjunction with lockout hasps for the isolation of machinery, plant & switchgear
- Choice of 9 different colours for ease of identification
- Durable, lightweight, non-conductive Zenex lock body
- Lightweight thermoplastic body
- Customize on-site with permanent, write-on labels
- Precise 6-pin tumbler mechanism offers 40,000 differs
- Key retaining-ensures that padlock is not left unlocked
- Supplied with 1 key per lock
- Protect your employees life during maintenance by isolating energy sources in your plant
- LIMITED LIFETIME WARRANTY

## **Specification**

| ѕки                          | 31S/BLU |
|------------------------------|---------|
| Shackle Diameter             | 4.7mm   |
| Horizontal Shackle Clearance | 16mm    |
| Vertical Shackle Clearance   | 38mm    |
| Body Width                   | 35mm    |