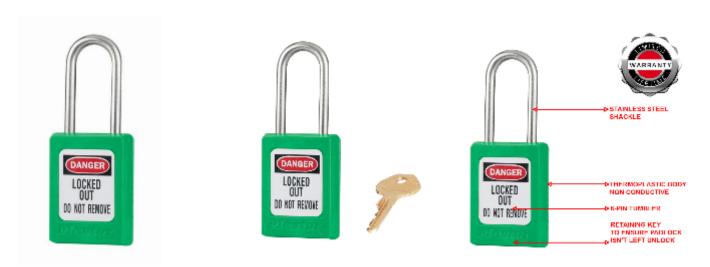

## **Master Lock S31GRN Thermoplastic Safety Padlock**

- Used in conjunction with lockout hasps for the isolation of machinery, plant & switchgear
- Choice of 9 different colours for ease of identification
- Durable, lightweight, non-conductive Zenex lock body
- Lightweight thermoplastic body
- Customize on-site with permanent, write-on labels
- Precise 6-pin tumbler mechanism offers 40,000 differs
- Key retaining-ensures that padlock is not left unlocked
- Supplied with 1 key per lock
- Protect your employees life during maintenance by isolating energy sources in your plant
- LIMITED LIFETIME WARRANTY

## **Specification**

| sku                                 | 31S/GRN |
|-------------------------------------|---------|
| Shackle Diameter                    | 4.7mm   |
| <b>Horizontal Shackle Clearance</b> | 16mm    |
| Vertical Shackle Clearance          | 38mm    |
| Body Width                          | 35mm    |