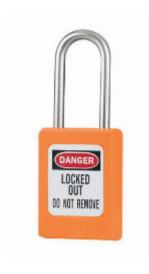

## S31 6-Pin Orange Zenex Safety Padlock

## **S31 6-Pin Orange Zenex**

- Used in conjunction with lockout hasps for the isolation of machinery, plant & switchgear
- Choice of 9 different colours for ease of identification
- Durable, lightweight, non-conductive Zenex lock body
- Customize on-site with permanent, write-on labels
- Precise 6-pin tumbler mechanism offers 40,000 differs
- Key retaining-ensures that padlock is not left unlocked
- Supplied with 1 key per lock

## **Specification**

| SKU                                 | 31S/ORG |
|-------------------------------------|---------|
| Shackle Diameter                    | 4.7mm   |
| <b>Horizontal Shackle Clearance</b> | 16mm    |
| Vertical Shackle Clearance          | 38mm    |
| Body Width                          | 35mm    |