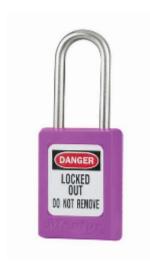

## S31 6-Pin Purple Zenex Safety Padlock

## **S31 6-Pin Purple Zenex**

- Used in conjunction with lockout hasps for the isolation of machinery, plant & switchgear
- Choice of 9 different colours for ease of identification
- Durable, lightweight, non-conductive Zenex lock body
- Customize on-site with permanent, write-on labels
- Precise 6-pin tumbler mechanism offers 40,000 differs
- Key retaining-ensures that padlock is not left unlocked
- Supplied with 1 key per lock