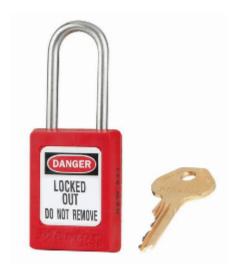

## S31 6-Pin Red Zenex Safety Padlock

## S31 6-Pin Red Zenex

- Used in conjunction with lockout hasps for the isolation of machinery, plant & switchgear
- Choice of 9 different colours for ease of identification
- Durable, lightweight, non-conductive Zenex lock body
- Customize on-site with permanent, write-on labels
- Precise 6-pin tumbler mechanism offers 40,000 differs
- Key retaining-ensures that padlock is not left unlocked
- Supplied with 1 key per lock