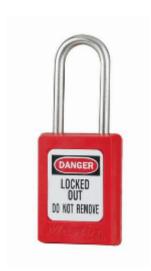

## S31 6-Pin Red Zenex Safety Padlock

## S31 6-Pin Red Zenex

- Used in conjunction with lockout hasps for the isolation of machinery, plant & switchgear
- Choice of 9 different colours for ease of identification
- Durable, lightweight, non-conductive Zenex lock body
- Customize on-site with permanent, write-on labels
- Precise 6-pin tumbler mechanism offers 40,000 differs
- Key retaining-ensures that padlock is not left unlocked
- Supplied with 1 key per lock