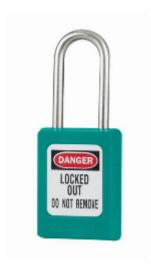

## S31 6-Pin Teal Zenex Safety Padlock

## S31 6-Pin Teal Zenex

- Used in conjunction with lockout hasps for the isolation of machinery, plant & switchgear
- Choice of 9 different colours for ease of identification
- Durable, lightweight, non-conductive Zenex lock body
- Customize on-site with permanent, write-on labels
- Precise 6-pin tumbler mechanism offers 40,000 differs
- Key retaining-ensures that padlock is not left unlocked
- Supplied with 1 key per lock