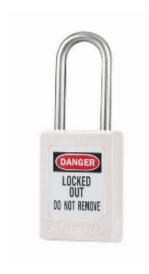

## S31 6-Pin White Zenex Safety Padlock

## **S31 6-Pin White Zenex**

- Used in conjunction with lockout hasps for the isolation of machinery, plant & switchgear
- Choice of 9 different colours for ease of identification
- Durable, lightweight, non-conductive Zenex lock body
- Customize on-site with permanent, write-on labels
- Precise 6-pin tumbler mechanism offers 40,000 differs
- Key retaining-ensures that padlock is not left unlocked
- Supplied with 1 key per lock

## **Specification**

| SKU                                 | 31S/WHT |
|-------------------------------------|---------|
| Shackle Diameter                    | 4.7mm   |
| <b>Horizontal Shackle Clearance</b> | 16mm    |
| Vertical Shackle Clearance          | 38mm    |
| Body Width                          | 35mm    |