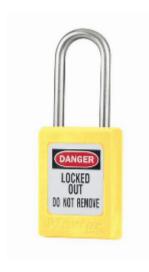

## S31 6-Pin Yellow Zenex Safety Padlock

## **S31 6-Pin Yellow Zenex**

- Used in conjunction with lockout hasps for the isolation of machinery, plant & switchgear
- Choice of 9 different colours for ease of identification
- Durable, lightweight, non-conductive Zenex lock body
- Customize on-site with permanent, write-on labels
- Precise 6-pin tumbler mechanism offers 40,000 differs
- Key retaining-ensures that padlock is not left unlocked
- Supplied with 1 key per lock